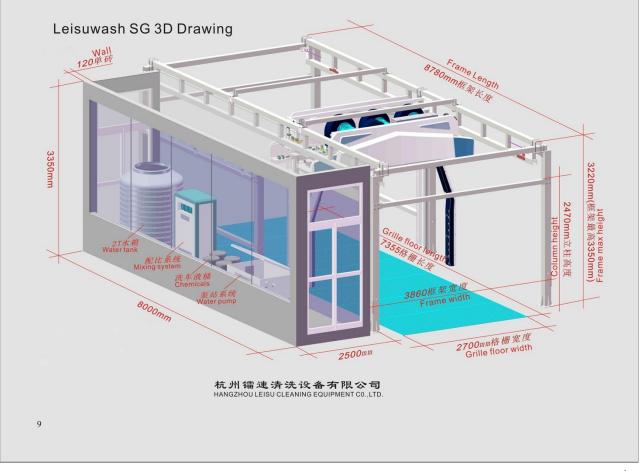

## Workshop 5000 Square meter super clean workshop, Best in the machinery field

The high performance of machine come from design, material, process and manage

1 Design

Considering the faults of welding by labor, Leisu 360 use the un-welding frame, the whole frame use 304# stainless steel screws to assembled which have long and stable life under the high speed running of main machine.