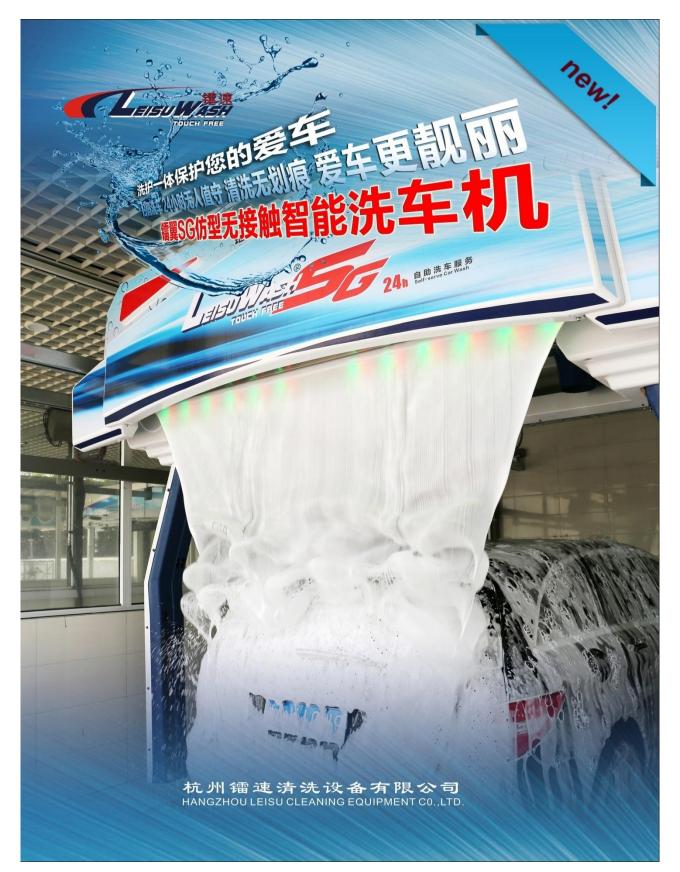

# Leisu wash SG Model

Leisu Wash SG True Touchless - Don't compromise!

The Leisuwash SG rotary high-pressure nozzle can be freely rotated according to the contour of the vehicle. From the front of the car, the hood ,the windshield, the top and the rear parts of the car , maintain a flushing distance of 35cm , give 100KG high pressure by water to car surface, all dirt be cleaned at once.

## Leisuwash SG Automatic Car Wash Equipment

Car Wash Equipment the Revorlution of Car Wash Industry, Washing Cleaning is King !

#### High pressure water up to 100 bar

In several stages two presoak chemicals are applied to the vehicle to soften up any crusted dirt, with our contouring application system the chemicals will be evenly applied to all areas of the car. It will automatically detect and identify all types of vehicles, contour following the car body at accurately 35cm distance, water is alternately supplied from horizontal arm or from vertical arm, up to 100 bar high pressure water with 15 nozzles could easily flushing away the dirt. Horizontal arm could go to really bottom and makes perfect cleaning at vehicle head and tail.