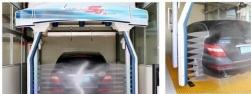

# Leisu wash SG Model

Leisu Wash SG True Touchless - Don't compromise!

The Leisuwash SG rotary high-pressure nozzle can be freely rotated according to the contour of the vehicle. From the front of the car, the hood ,the windshield, the top and the rear parts of the car , maintain a flushing distance of 35cm , give 100KG high pressure by water to car surface, all dirt be cleaned at once.

## Leisuwash SG Automatic Car Wash Equipment

Car Wash Equipment the Revorlution of Car Wash Industry, Washing Cleaning is King !

#### High pressure water up to 100 bar

In several stages two presoak chemicals are applied to the vehicle to soften up any crusted dirt, with our contouring application system the chemicals will be evenly applied to all areas of the car. It will automatically detect and identify all types of vehicles, contour following the car body at accurately 35cm distance, water is alternately supplied from horizontal arm or from vertical arm, up to 100 bar high pressure water with 15 nozzles could easily flushing away the dirt. Horizontal arm could go to really bottom and makes perfect cleaning at vehicle head and tail.