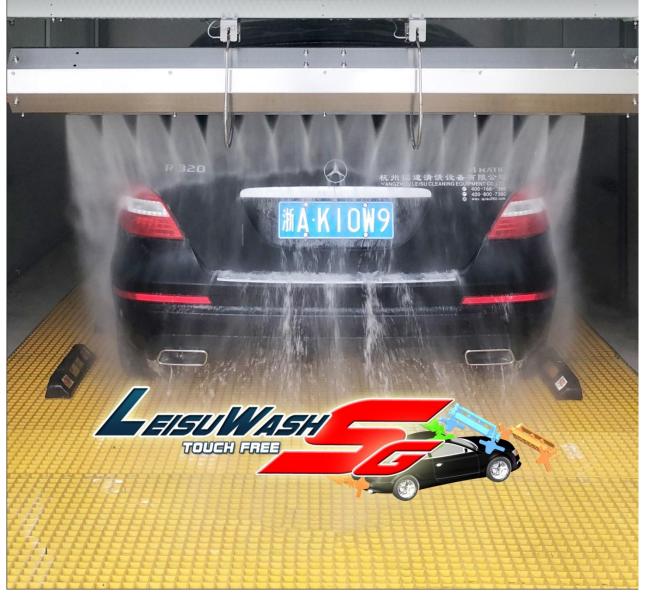

#### Leisuwash SG High Pressure Side Wash with Duel Arm

German P+F ultrasonic sensor detection system ensures that the cleaning distance between two sides is 35 cm, and the horizontal arm or vertical arm alternately supply water.

#### Guarantee Cleaning Distance of Both Sides 35 cm

The flushing pressure is up to 100 bars, and there are nine powerful American-made ejectors on both sides, which can effectively clean the side and bottom of the vehicle.