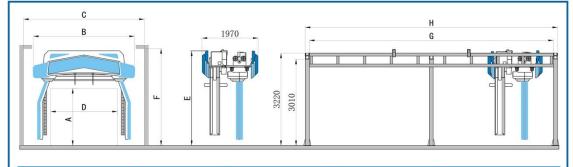

### Leisuwash SG Car Wash Equipment - Installation, Shipping Dimensions

| Item                               | Measurement   | Remark                                              | Specification                   | Volume                              |
|------------------------------------|---------------|-----------------------------------------------------|---------------------------------|-------------------------------------|
| A-Max car wash height              | 2250mm        |                                                     | Main machine polywood case      | 3670*1900*1400mm=9.76 CBM           |
| B-Mainframe width                  | 3500mm        |                                                     | Water pump system polywood case | 1340*900*600mm=0.73 CBM             |
| C-Mounting width                   | 4000mm-4500mm | Without frames minimum installation<br>width 3800mm | Mixing system polywood case     | 900*550*1600mm=0.4CBM               |
| D-Max car wash width               | 2950mm        |                                                     | Frames                          | 12 PCS=605kg/=2.15CBM               |
| E-Machine height                   | 3210mm        |                                                     | Rails                           | 2 PCS=8790*480*100=520kg            |
| F-Minimum installation height      | 3300mm        |                                                     | Accessory                       | Pipe fittings and other accessories |
| G-Rail mounting length (standard)  | 8500mm        |                                                     |                                 |                                     |
| H-Frame mounting length (standard) | 8900mm        |                                                     |                                 |                                     |