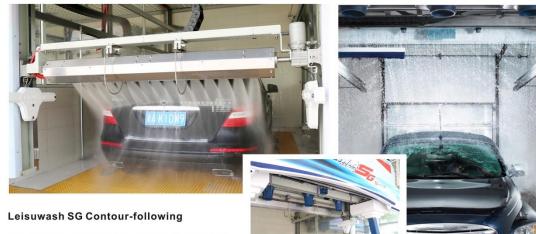

# Leisu wash SG Model

Leisu Wash SG True Touchless - Don't compromise!

The Leisuwash SG rotary high-pressure nozzle can be freely rotated according to the contour of the vehicle. From the front of the car, the hood ,the windshield, the top and the rear parts of the car , maintain a flushing distance of 35cm , give 100KG high pressure by water to car surface, all dirt be cleaned at once.

#### High pressure water up to 100 bar

In several stages two presoak chemicals are applied to the vehicle to soften up any crusted dirt, with our contouring application system the chemicals will be evenly applied to all areas of the car. It will automatically detect and identify all types of vehicles, contour following the car body at accurately 35cm distance, water is alternately supplied from horizontal arm or from vertical arm, up to 100 bar high pressure water with 15 nozzles could easily flushing away the dirt. Horizontal arm could go to really bottom and makes perfect cleaning at vehicle head and tail.

## Leisuwash SG Contour-following Pre-soak Application and Super High pressure Rinse

The development of the Leisuwash SG had one principle: a brushless machine should still deliver a great wash result ! The combined chemical applicator and high pressure bar do make this possible. It keeps an even distance to the car so that the chemicals can reach all parts of the vehicle in the same concentration. The combination of different chemicals will soften up even persistent dirt and the contouring high pressure system will clean it off easily.