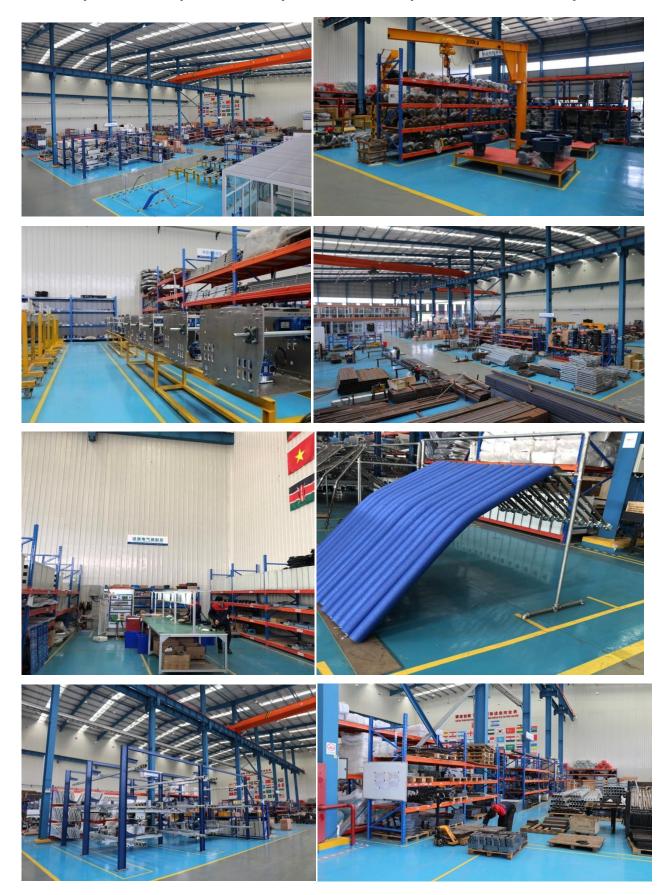

## Workshop 5000 Square meter super clean workshop, Best in the machinery field

The high performance of machine come from design, material, process and manage

1 Design

Considering the faults of welding by labor, Leisu 360 use the un-welding frame, the whole frame use 304# stainless steel screws to assembled which have long and stable life under the high speed running of main machine.