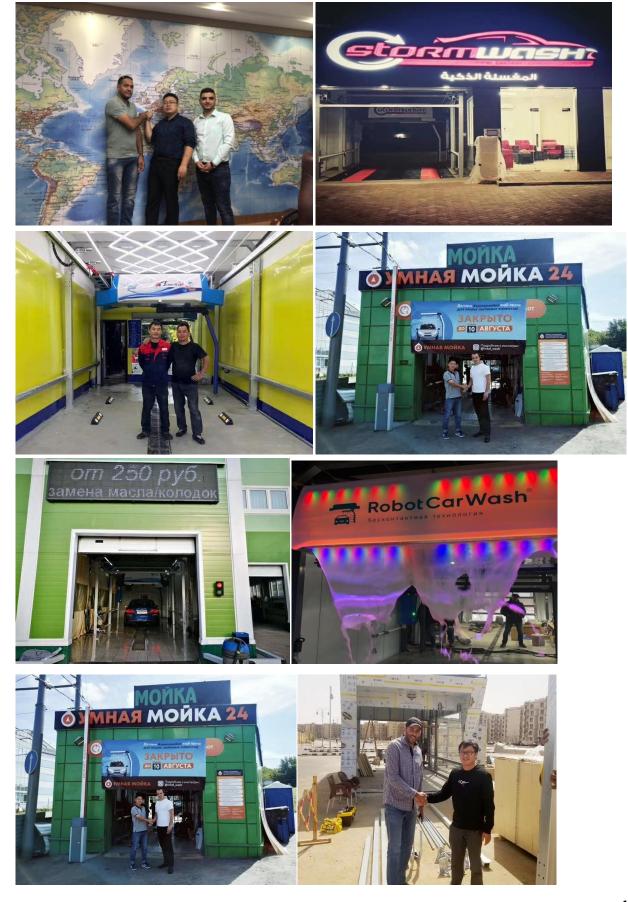

, or when the oil is dirty . Oil volume more than half but not full, Taiwan Wuli WH-10120 pump use No 30, 40 or 68 engine oil( 2.36L ), German Pinfl pump use 220 Shell gear oil ( 3.3 L )

**8**. Check synchronous belts every 30 days, immediately tighten it if happened deviation and loose phenomenon, otherwise machine will jump with grinding noise.

9. Check terminals inside Electrical cabinet every 30 days, especially terminals for water pump and air



fan power line, and terminals in drive control box ( because it walking every day ), tighten it if any loose. This can ensure a stable performance of electricity system.

**10**. Inspect frame screws and rail fixing screws every 90 days, Check the walking wheels every half year.

## Shipping







# To Success with all partners worldwide