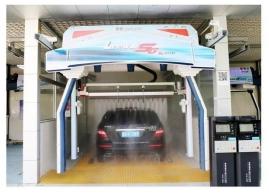

# Leisu wash SG Model

Leisu Wash SG True Touchless - Don't compromise!

The Leisuwash SG rotary high-pressure nozzle can be freely rotated according to the contour of the vehicle. From the front of the car, the hood ,the windshield, the top and the rear parts of the car , maintain a flushing distance of 35cm , give 100KG high pressure by water to car surface, all dirt be cleaned at once.

## Leisuwash SG Automatic Car Wash Equipment

Car Wash Equipment the Revorlution of Car Wash Industry, Washing Cleaning is King !