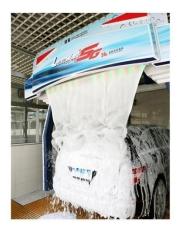

Leisuwash SG OverGlow Hi-Gloss Lava Foam System

Bright active agent Biodegradation and can improve the decontamination effect, making the paint surface more beautiful and brighter. Fantastic colorful LED light will attract drivers off steet and onto your wash bay.

## Leisuwash SG Contour-following Pre-soak Application and Super High pressure Rinse

The development of the Leisuwash SG had one principle: a brushless machine should still deliver a great wash result ! The combined chemical applicator and high pressure bar do make this possible. It keeps an even distance to the car so that the chemicals can reach all parts of the vehicle in the same concentration. The combination of different chemicals will soften up even persistent dirt and the contouring high pressure system will clean it off easily.